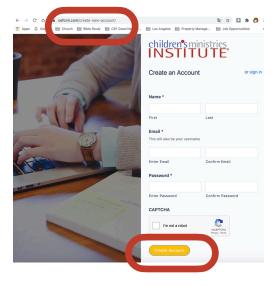

## HOW TO CREATE YOUR CMI ACCOUNT

Step 1: Go to <u>cefcmi.com</u> Click on Sign Up Fill out the form and Create Account

Step 2: Sign In to your CMI account Step 2: Sign In to your CMI account Step 2: Sign In to your CMI account Step 2: Sign In to your CMI account Step 2: Sign In to your CMI account Step 2: Sign In to your CMI account Step 2: Sign In to your CMI account Step 2: Sign In to your CMI account Step 2: Sign In to your CMI account Step 2: Sign In to your CMI account Step 2: Sign In to your CMI account Step 2: Sign In to your CMI account Step 2: Sign In to your CMI account Step 2: Sign In to your CMI account Step 2: Sign In to your CMI account Step 2: Sign In to your CMI account Step 2: Sign In to your CMI account Step 2: Sign In to your CMI account Step 2: Sign In to your CMI account Step 2: Sign In to your CMI account Step 2: Step 2