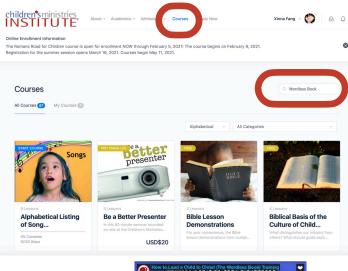

STEP 3: Find the search box . . .

## STEP 4: Search for THE WORDLESS BOOK TRAINING

- Take This Course
- Watch the videos in Seminar Presentation Part 1 and Part 2
- How to Lead a Child to Christ (The Wordless Book) Training (40 minutes)
- Wordless Book Demonstration (15 minutes)

STEP 5: Search for God's Love: HOPE FOR THE OUTCAST

Take This Course

Watch the videos in Counseling Demonstration (11 minutes)